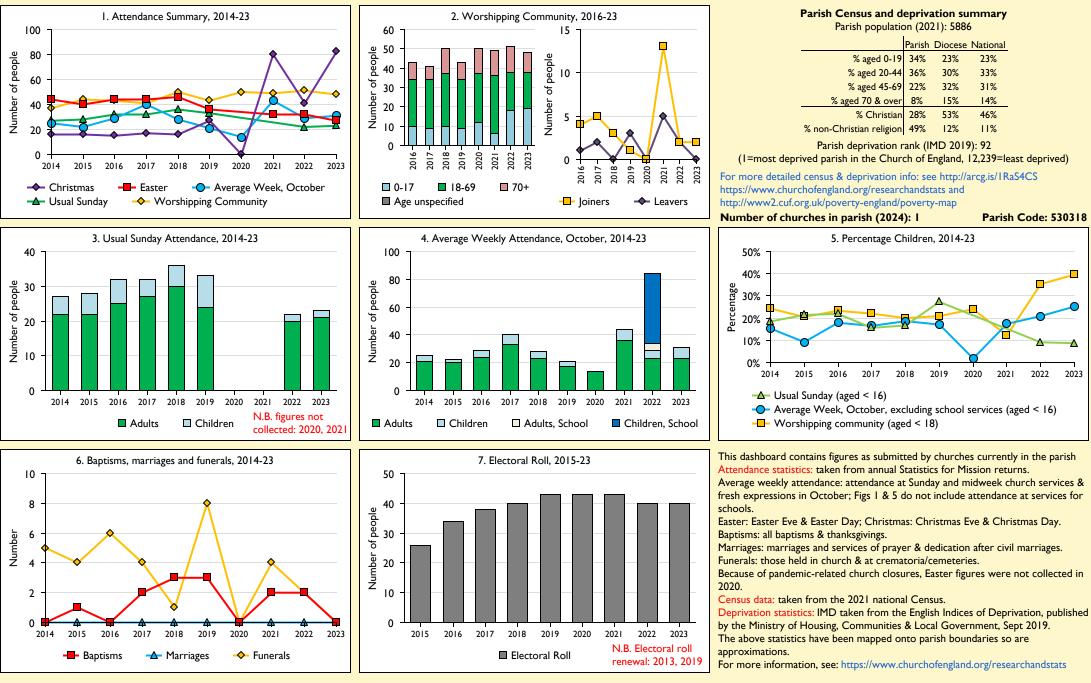

## SfM Dashboard for the Parish of Accrington St Andrew in the deanery of ACCRINGTON

Variations in attendance from year to year may be the result of changes in the number of churches that submitted returns, or changes in parish/benefice structure. Number of churches included in returns: 2014 1;2015 1;2016 1;2017 1;2018 1;2019 1;2020 1;2021 1;2022 1;2023 1.